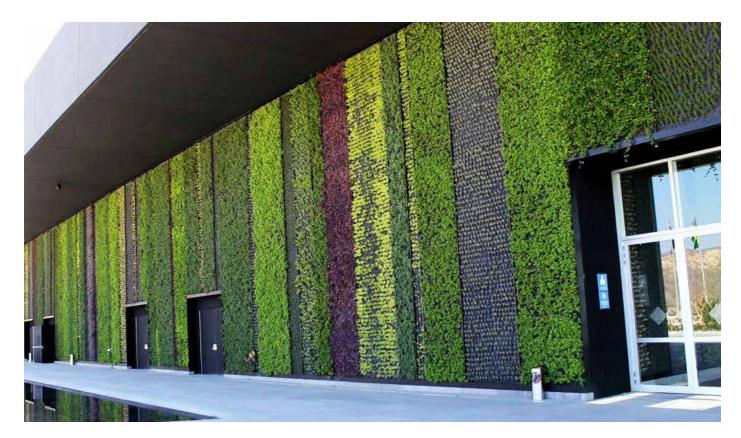

# **BRING THE OUTSIDE IN**

Let our PNW heritage shine through local photography and the introduction of moss walls, wood features and plant fixtures that elevate moss, plants, and even the water and dirt they're planted in.