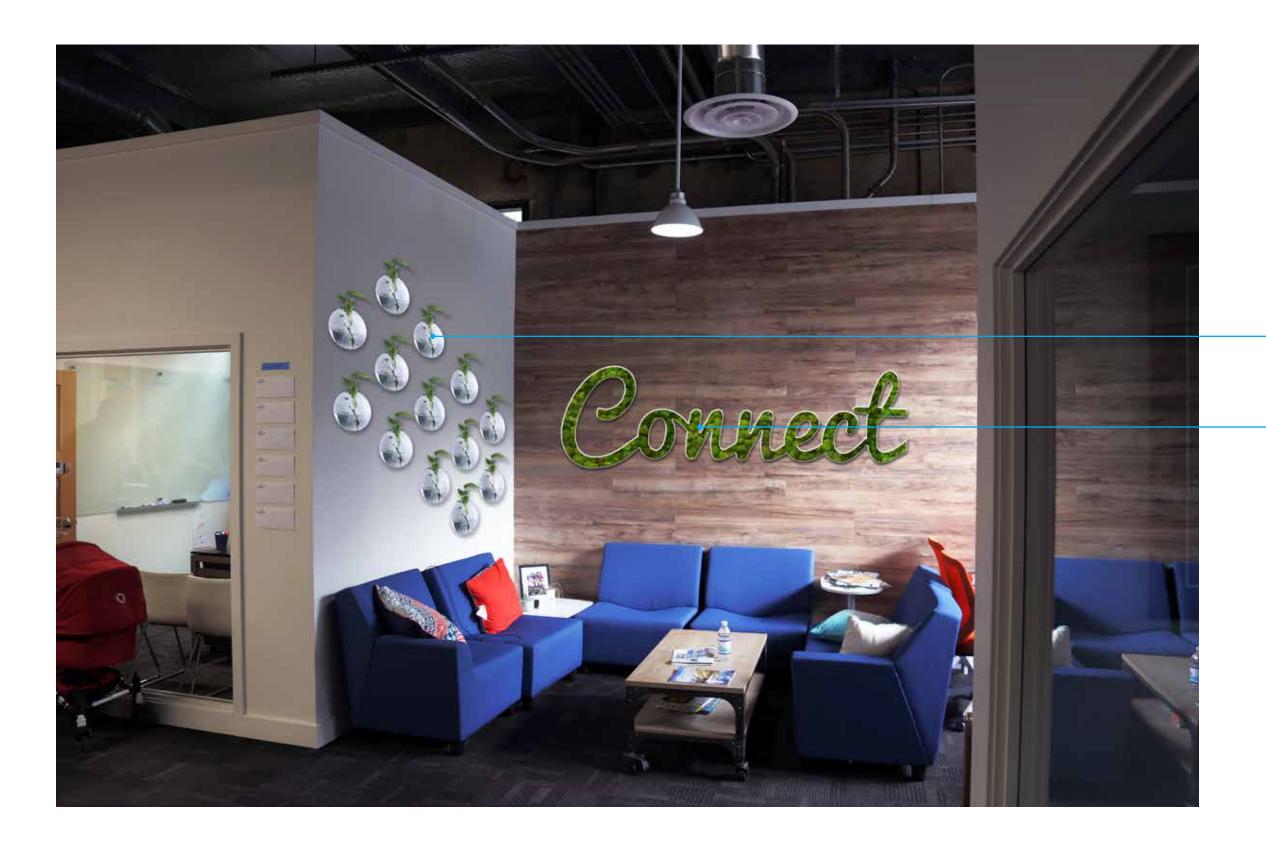

CONFERENCE ROOMS

Painted accent wall (optional)

SW 9178 - In The Navy

**Selected artwork** moss art lettering plant wall

Wood texture (like Garage) wood textured vinyl

COMMON AREAS

Painted accent wall (optional)

# Plant Wall

Water-friendly plants planted in plastic/glass wall bowls

**Selected artwork** moss art lettering

COMMON AREAS

VINYL WALL APPLICATIONS

**H Track Rod Gallery System** SW 9178 - In The Navy

Adjustable Panel Grip