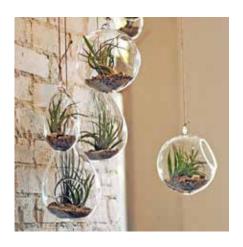

# Plant Wall

Water-friendly plants planted in plastic/glass wall bowls

**Selected artwork** moss art lettering

COMMON AREAS

VINYL WALL APPLICATIONS

**H Track Rod Gallery System** SW 9178 - In The Navy

Adjustable Panel Grip