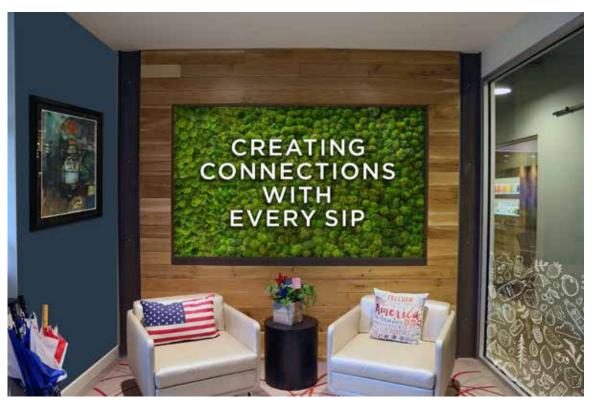

# **BRING THE OUTSIDE IN**

Let our PNW heritage shine through local photography and the introduction of moss walls, wood features and plant fixtures that elevate moss, plants, and even the water and dirt they're planted in.

**DECOR MOTIFS** 