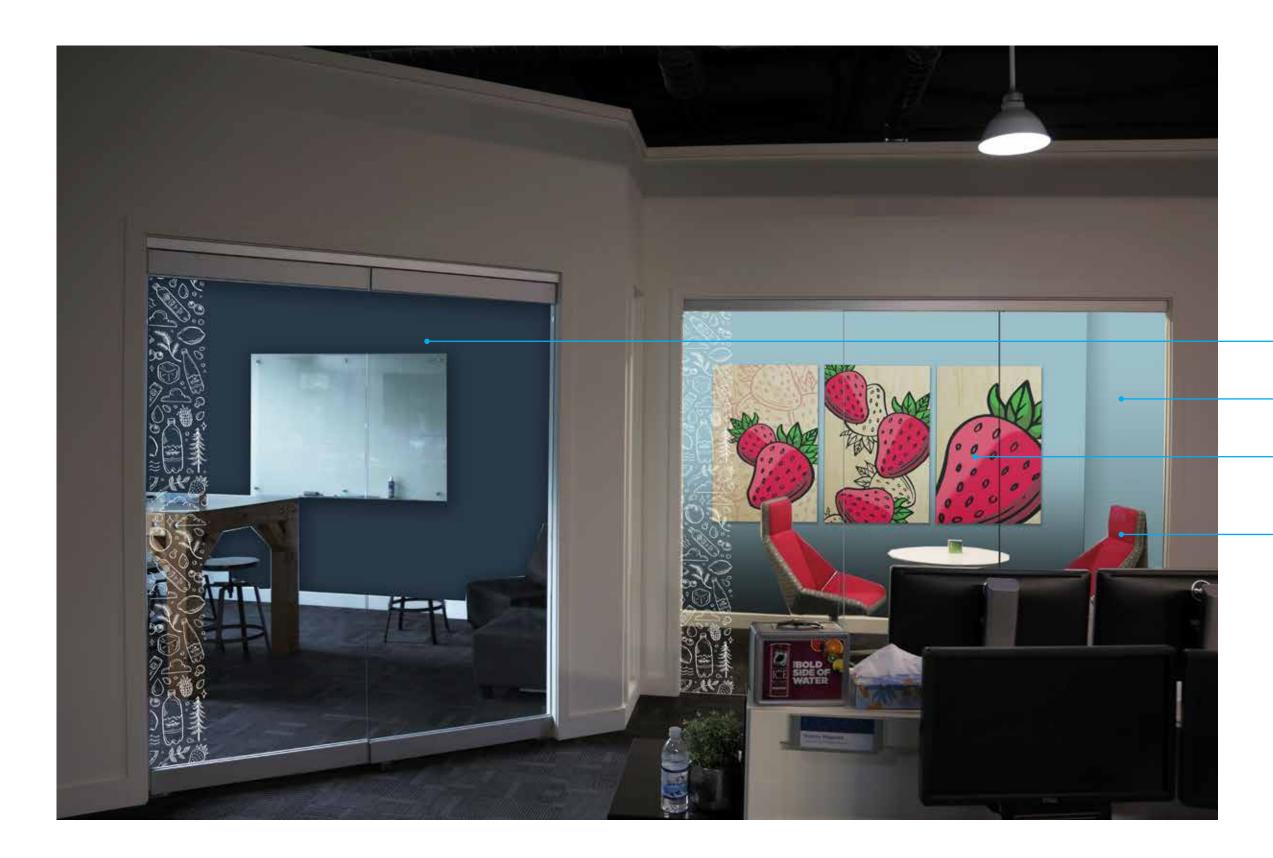

**DECOR MOTIFS** 

Talking Rain CREATIVE DEPARTMENT

HQ ENVIRONMENTAL DESIGN

Painted accent walls (optional)

SW 9178 - In The Navy

Painted accent walls (optional)

SW 9061 - Rest Assured

Selected artwork

brand art direct printed to europly

Doodle texture on glass

white printed to clear vinyl

CONFERENCE ROOMS

Painted accent walls (optional)

SW 9061 - Rest Assured

Pinboards go to gray

SW 7072 - Online

CONFERENCE ROOMS

Painted accent wall (optional)

SW 9178 - In The Navy

**Selected artwork** moss art lettering plant wall

Wood texture (like Garage) wood textured vinyl

COMMON AREAS

Painted accent wall (optional)