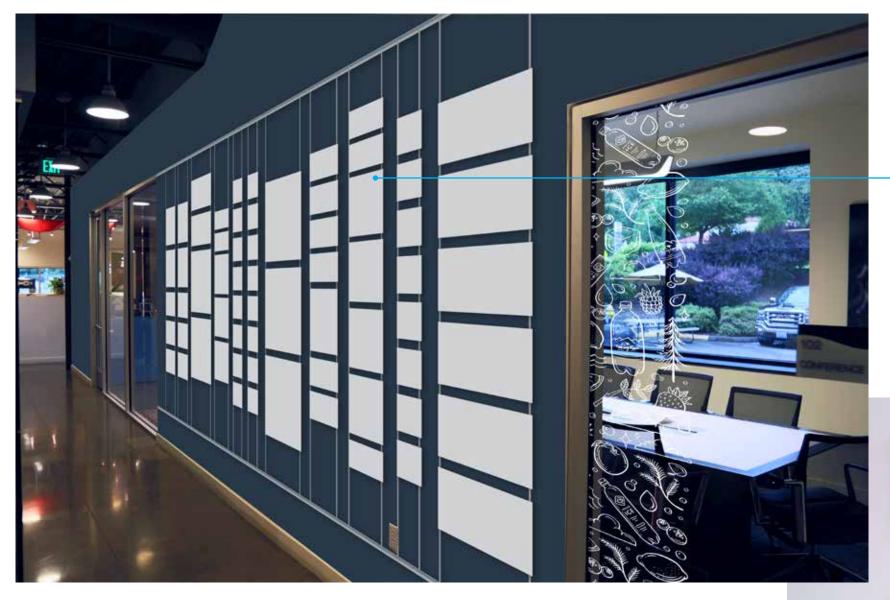

# Plant Wall

Water-friendly plants planted in plastic/glass wall bowls

**Selected artwork** moss art lettering

COMMON AREAS

VINYL WALL APPLICATIONS

**H Track Rod Gallery System** SW 9178 - In The Navy

Adjustable Panel Grip

# H Track Rod Gallery System

# Doodle framed panels w/ highlights aligning to web content

direct print to 1/8" white substrate

HISTORY WALL

logo - pin mount lettering

RIGG - pin mount lettering

purpose - pin mount lettering