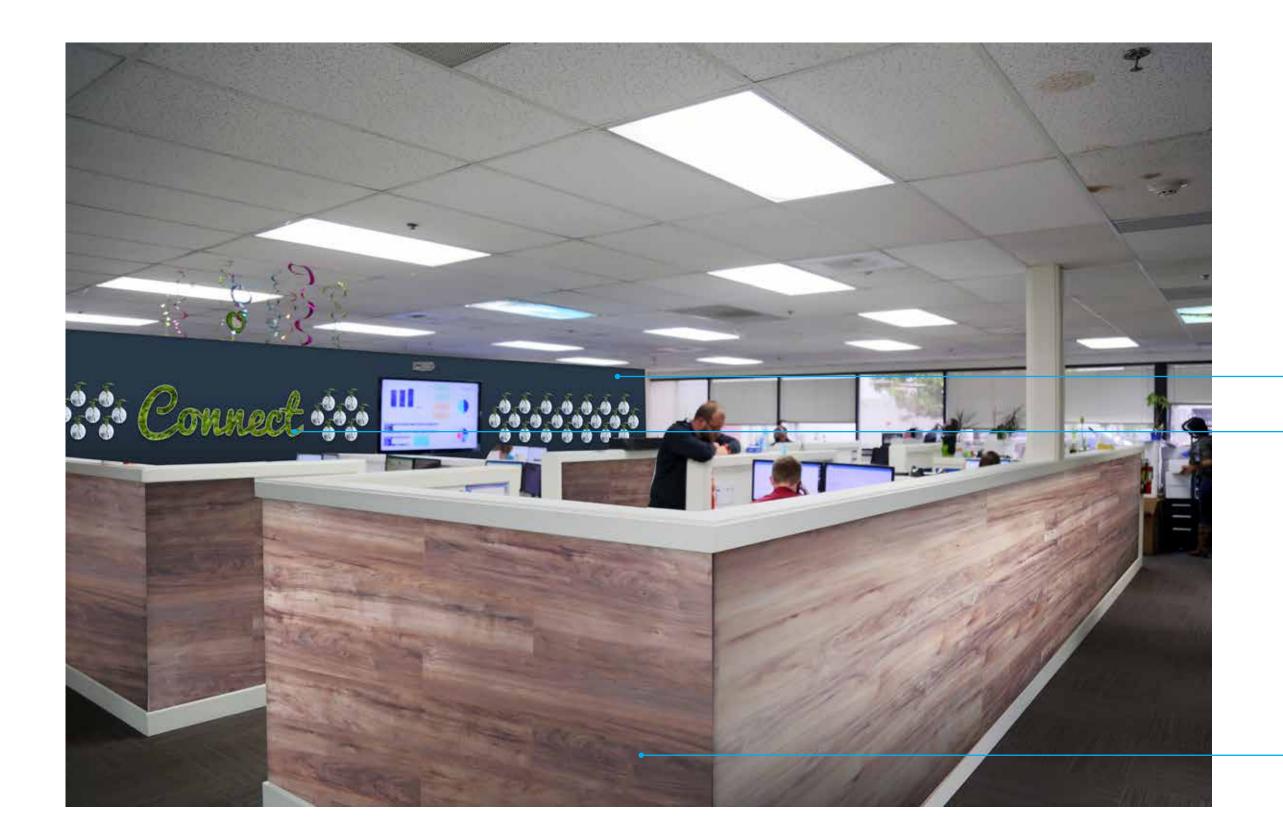

# Selected artwork

moss art photography images laminated to substrate

Wood texture (like Garage)

wood textured vinyl

COMMON AREAS

# Plant Wall

Water-friendly plants planted in plastic/glass wall bowls

**Selected artwork** moss art lettering

COMMON AREAS

VINYL WALL APPLICATIONS

**H Track Rod Gallery System** SW 9178 - In The Navy

Adjustable Panel Grip