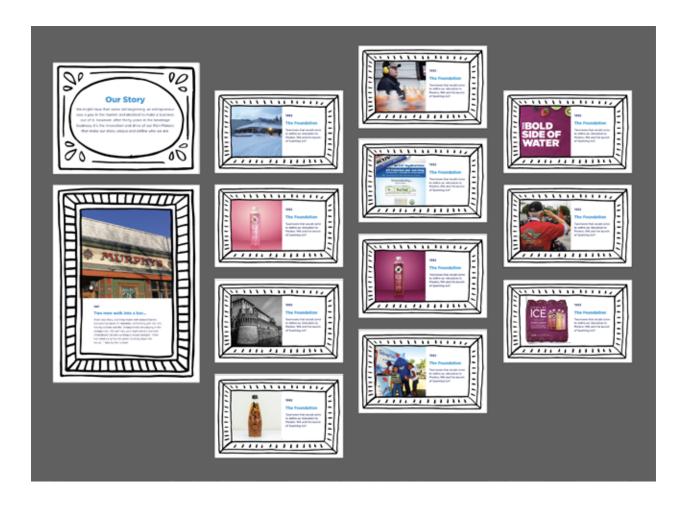

# Plant Wall

Water-friendly plants planted in plastic/glass wall bowls

**Selected artwork** moss art lettering

COMMON AREAS

VINYL WALL APPLICATIONS

**H Track Rod Gallery System** SW 9178 - In The Navy

Adjustable Panel Grip

# H Track Rod Gallery System

# Doodle framed panels w/ highlights aligning to web content

direct print to 1/8" white substrate

HISTORY WALL

logo - pin mount lettering

RIGG - pin mount lettering

purpose - pin mount lettering