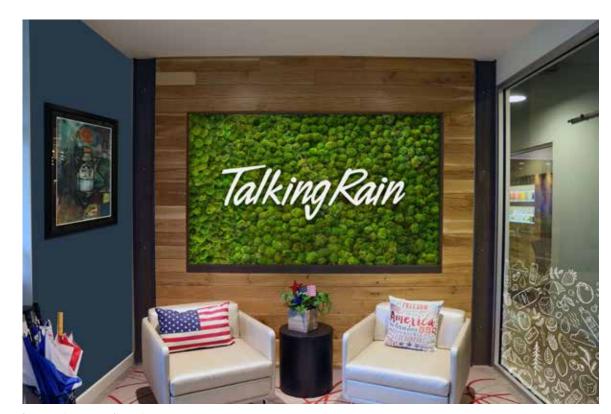

CONFERENCE ROOMS

Painted accent wall (optional)

SW 9178 - In The Navy

**Selected artwork** moss art lettering plant wall

Wood texture (like Garage) wood textured vinyl

COMMON AREAS

Painted accent wall (optional)

# Selected artwork

moss art photography images laminated to substrate

Wood texture (like Garage)

wood textured vinyl

COMMON AREAS

# Plant Wall

Water-friendly plants planted in plastic/glass wall bowls

**Selected artwork** moss art lettering

COMMON AREAS

VINYL WALL APPLICATIONS

**H Track Rod Gallery System** SW 9178 - In The Navy

Adjustable Panel Grip