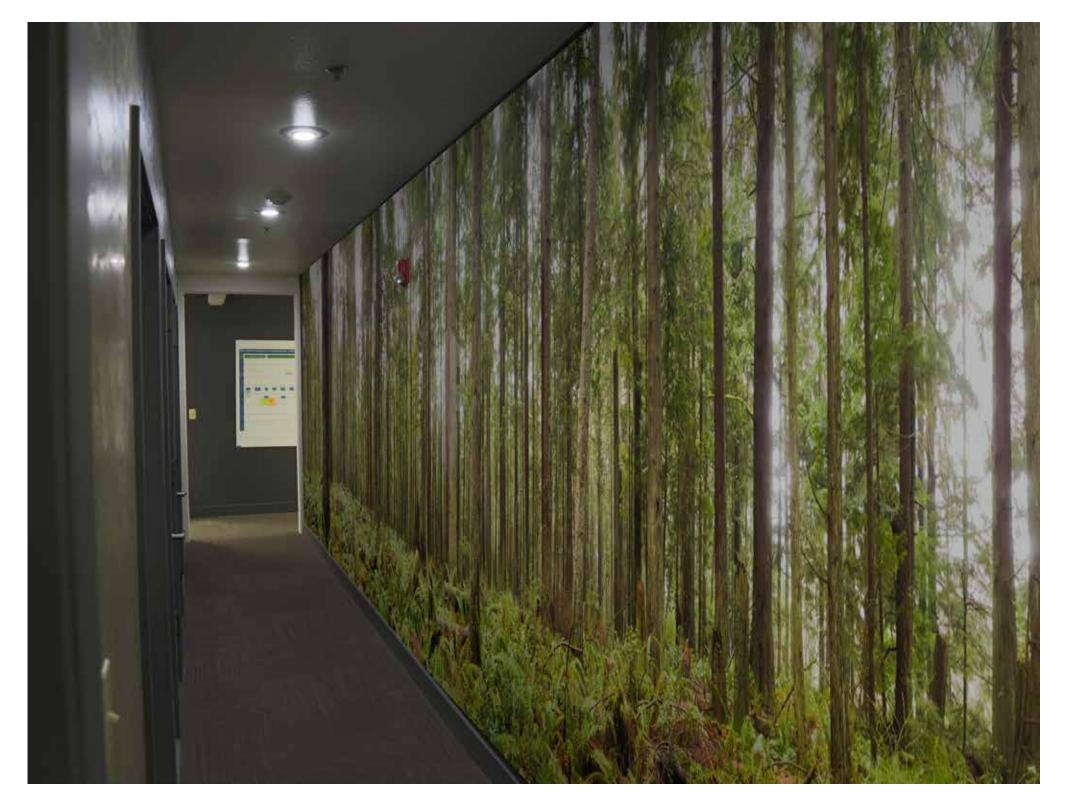

# **BRING THE OUTSIDE IN**

Let our PNW heritage shine through local photography and the introduction of moss walls, wood features and plant fixtures that elevate moss, plants, and even the water and dirt they're planted in.