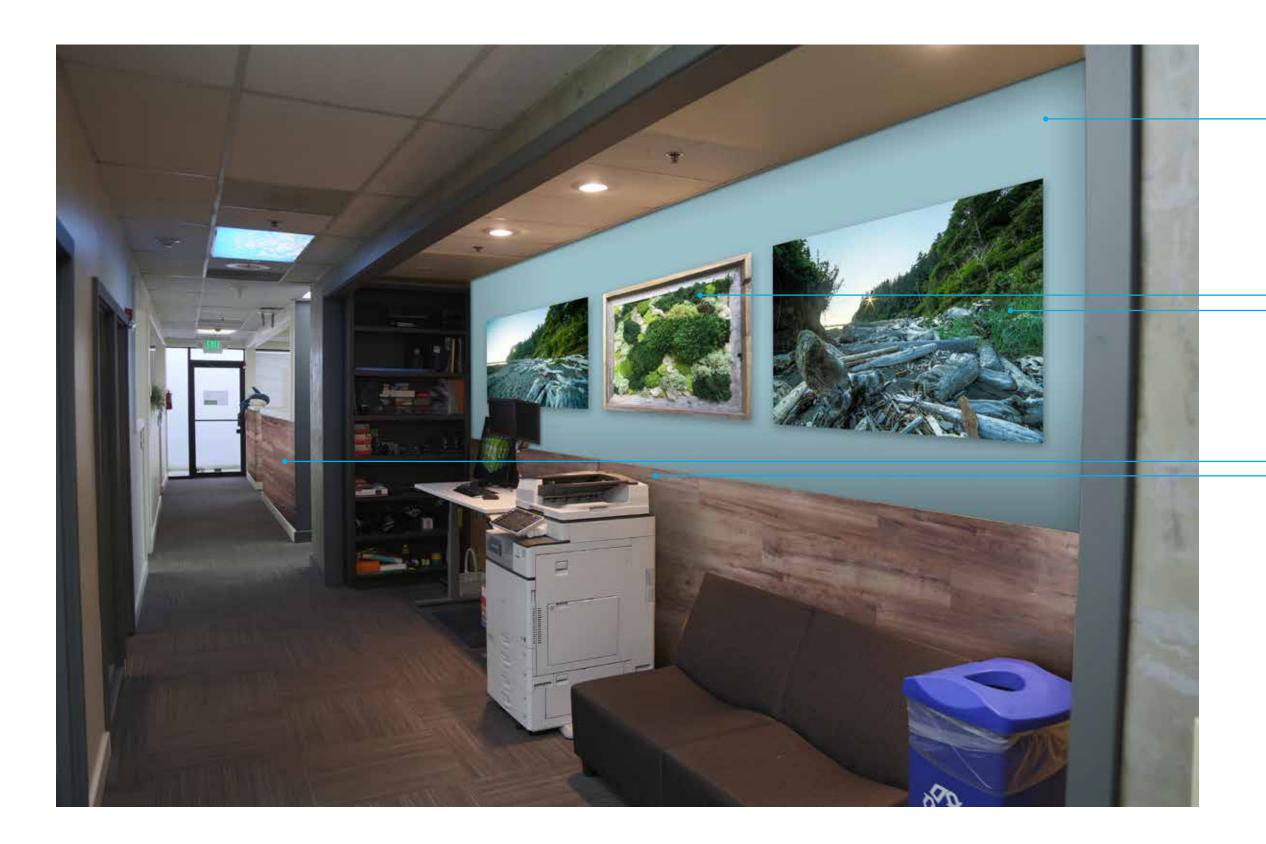

# Selected artwork

moss art photography images laminated to substrate

Wood texture (like Garage)

wood textured vinyl

COMMON AREAS

# Plant Wall

Water-friendly plants planted in plastic/glass wall bowls

**Selected artwork** moss art lettering

COMMON AREAS

VINYL WALL APPLICATIONS

**H Track Rod Gallery System** SW 9178 - In The Navy

Adjustable Panel Grip