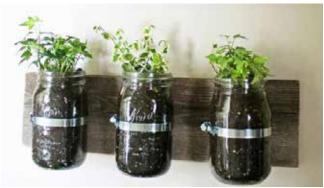

# Plant Wall

Water-friendly plants planted in plastic/glass wall bowls

**Selected artwork** moss art lettering

COMMON AREAS

VINYL WALL APPLICATIONS

**H Track Rod Gallery System** SW 9178 - In The Navy

Adjustable Panel Grip