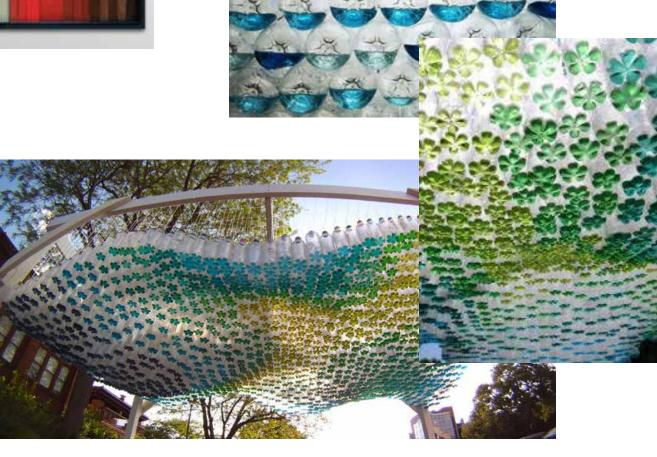

# Plant Wall

Water-friendly plants planted in plastic/glass wall bowls

**Selected artwork** moss art lettering

COMMON AREAS

VINYL WALL APPLICATIONS

**H Track Rod Gallery System** SW 9178 - In The Navy

Adjustable Panel Grip