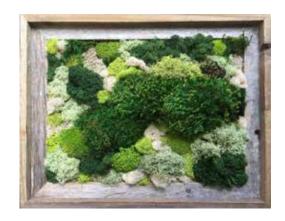

CONFERENCE ROOMS

Painted accent wall (optional)

SW 9178 - In The Navy

**Selected artwork** moss art lettering plant wall

Wood texture (like Garage) wood textured vinyl

COMMON AREAS

Painted accent wall (optional)

# Selected artwork

moss art photography images laminated to substrate

Wood texture (like Garage)

wood textured vinyl

COMMON AREAS

# Plant Wall

Water-friendly plants planted in plastic/glass wall bowls

**Selected artwork** moss art lettering

COMMON AREAS

VINYL WALL APPLICATIONS

**H Track Rod Gallery System** SW 9178 - In The Navy

Adjustable Panel Grip