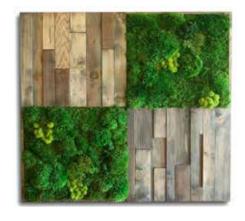

CONFERENCE ROOMS

Painted accent wall (optional)

SW 9178 - In The Navy

**Selected artwork** moss art lettering plant wall

Wood texture (like Garage) wood textured vinyl

COMMON AREAS

Painted accent wall (optional)

# Selected artwork

moss art photography images laminated to substrate

Wood texture (like Garage)

wood textured vinyl

COMMON AREAS

# Plant Wall

Water-friendly plants planted in plastic/glass wall bowls

**Selected artwork** moss art lettering

COMMON AREAS

VINYL WALL APPLICATIONS

**H Track Rod Gallery System** SW 9178 - In The Navy

Adjustable Panel Grip