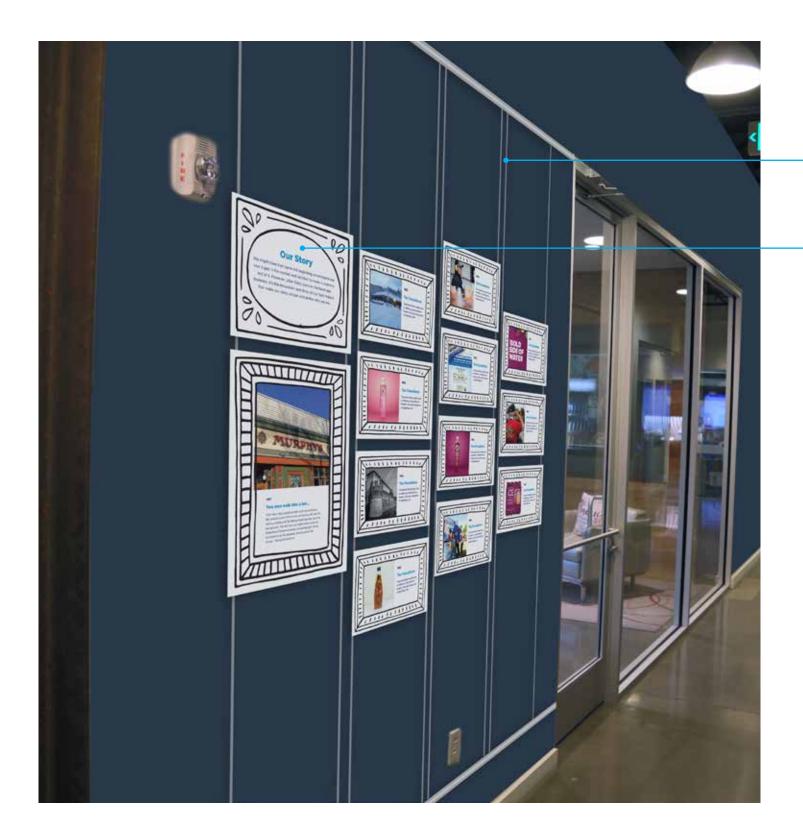

# Plant Wall

Water-friendly plants planted in plastic/glass wall bowls

**Selected artwork** moss art lettering

COMMON AREAS

VINYL WALL APPLICATIONS

**H Track Rod Gallery System** SW 9178 - In The Navy

Adjustable Panel Grip

# H Track Rod Gallery System

# Doodle framed panels w/ highlights aligning to web content

direct print to 1/8" white substrate

HISTORY WALL

logo - pin mount lettering

RIGG - pin mount lettering

purpose - pin mount lettering