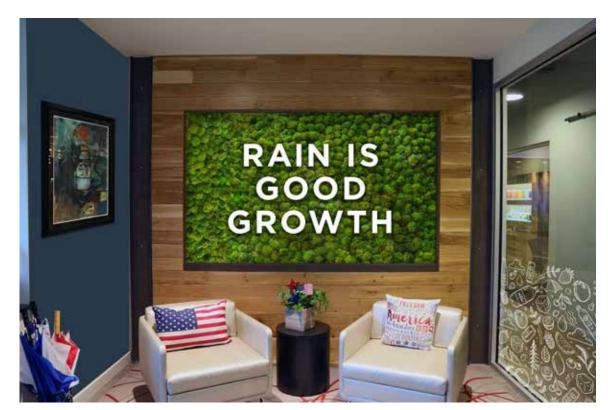

CONFERENCE ROOMS

Painted accent wall (optional)

SW 9178 - In The Navy

**Selected artwork** moss art lettering plant wall

Wood texture (like Garage) wood textured vinyl

COMMON AREAS

Painted accent wall (optional)

# Selected artwork

moss art photography images laminated to substrate

Wood texture (like Garage)

wood textured vinyl

COMMON AREAS

# Plant Wall

Water-friendly plants planted in plastic/glass wall bowls

**Selected artwork** moss art lettering

COMMON AREAS

VINYL WALL APPLICATIONS

**H Track Rod Gallery System** SW 9178 - In The Navy

Adjustable Panel Grip