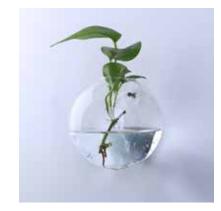

# Plant Wall

Water-friendly plants planted in plastic/glass wall bowls

**Selected artwork** moss art lettering

COMMON AREAS

VINYL WALL APPLICATIONS

**H Track Rod Gallery System** SW 9178 - In The Navy

Adjustable Panel Grip