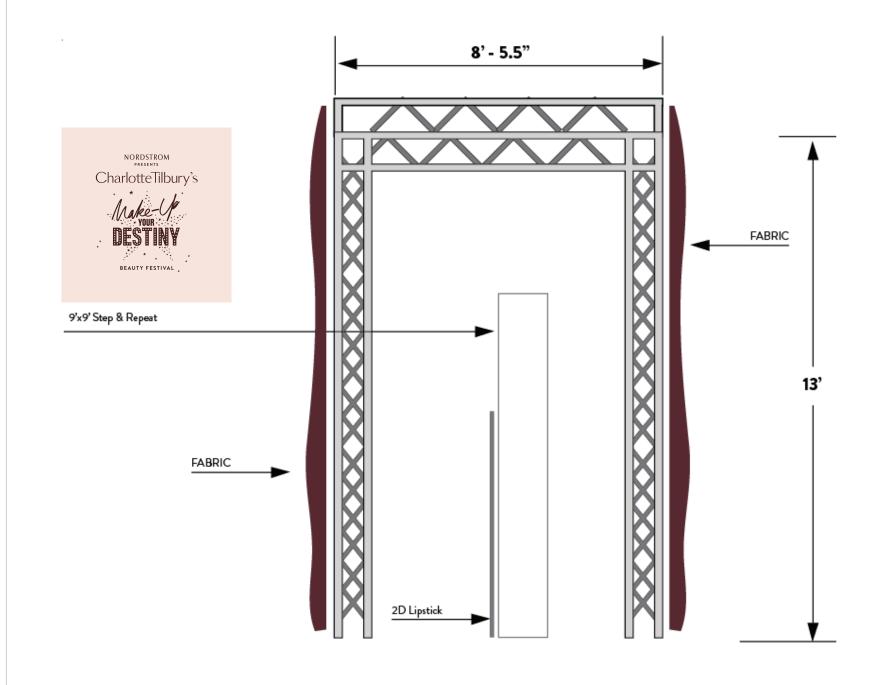

## **ENTRANCE: MECHANICAL**

#### **ENTRANCE: KIT OF PARTS**

Marquee Letters | Qty. 16

- attached to trussing
- double stacked truss to accomodate letters
- Scott Coppersmith Designs

2D Gold Star | Qty. 1 | 12 in x 14 in

- adhered to curtain
- rose gold foil

2D Star | Qty. 1 | 67 in x 63 in

- adhered to curtain
- ultraboard
- Brixen

2D Star | Qty. 1 | 41 in x 42 in

- adhered to curtain.
- ultraboard
- Brixen

2D Gold Star | Qty. 5 | 25 in x 23.7 in

- adhered to curtain
- rose gold foil
- Brixen

- Brixen

2D Gold Star | Qty. 1 | 8 in x 9.23 in

- adhered to curtain
- rose gold foil
- Brixen

2D Lipsticks | Qty. 8 | 11.75 in tall

- adhered to curtain
- 8 different shades
- rose gold foil
- Brixen

Curtains | Royal Velvet