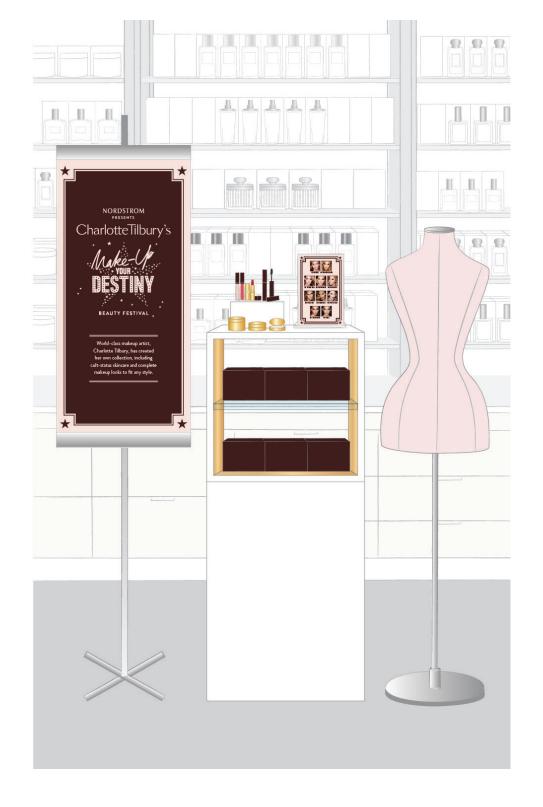

#### SKIN BAR, EYE BAR & LIP BAR: KIT OF PARTS

Shelving Unit | Qty. 3 | 20 1/8 in x 68 7/8 in

- Brixen

Menu Signs | Qty. 1 | 8 ft x 4 ft

Menu Signs | Qty. 1 | 8 ft x 4 ft - Brixen

2D Brush | 8 ft - Brixen

2D Lipsticks | 5 ft.

- 2 shades
- Brixen

Menu Signs | Qty. 1 | 8 ft x 4 ft

- Brixen

### SKIN BAR, EYE BAR & LIP BAR: KIT OF PARTS

Tent Top | Qty. 1 | 10 ft x 10 ft - Vitabri Tents

Wall Side, Front | Qty. 1 | 10 ft - Vitabri Tents

Tent Top | Qty. 1 | 10 ft x 10 ft - Vitabri Tents

Wall Side, Front | Qty. 1 | 10 ft - Vitabri Tents

Tent Top | Qty. 1 | 10 ft x 10 ft - Vitabri Tents

Wall Side, Front | Qty. 1 | 10 ft - Vitabri Tents

Railskirt | Qty. 6 | 10 ft - Vitabri Tents

Wall Side, Back, All | Qty. 3 | 10 ft - Vitabri Tents