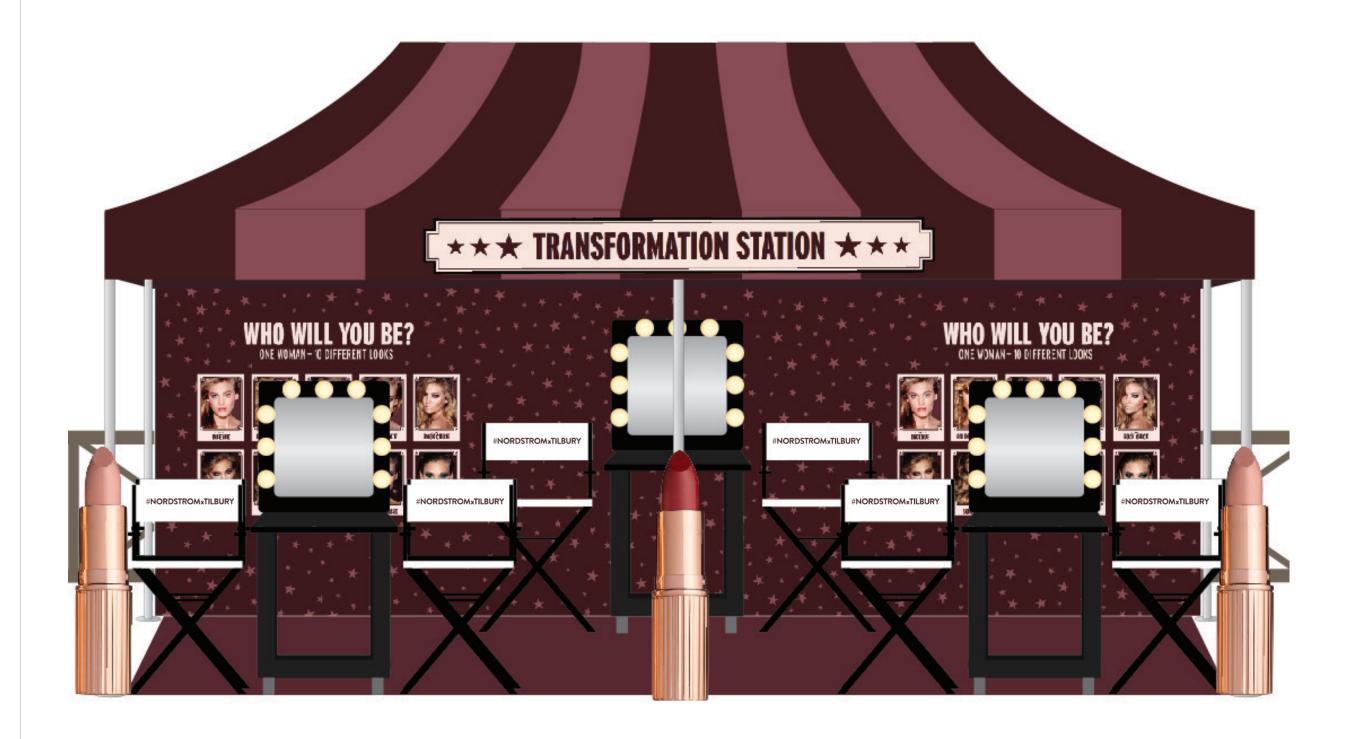

#### TRANSFORMATION STATION

# TRANSFORMATION STATION: KIT OF PARTS

Railskirt | Qty. 2 | 10 ft - Vitabri Tents

Tent Top | Qty. 1 | 10 ft x 20 ft

- canvas
- Vitabri Tents

Front Wall | Qty. 1 | 20 ft

- canvas
- Vitabri Tents

Back Wall | Qty. 1 | 20 ft

# TRANSFORMATION STATION: KIT OF PARTS CONT.

Vanities

2D Brush | 8 ft - Brixen

Directors Chairs | Qty. 40

2D Lipsticks | 5 ft.

- 2 shades
- Brixen

NORDSTROM

VM | BEAUTY >> CHARLOTTE TILBURY

## WHEEL OF DESTINY

Wheel | Qty. 2 | 48 in x 48 in

- Brixen

Lipstick Ticker | Qty. 1 |

- Brixen