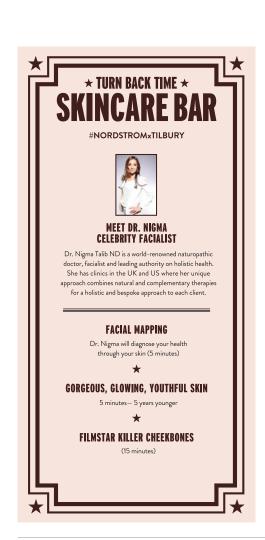

## SKIN BAR, EYE BAR & LIP BAR

#### SKIN BAR, EYE BAR & LIP BAR: KIT OF PARTS

Shelving Unit | Qty. 3 | 20 1/8 in x 68 7/8 in

- Brixen

Menu Signs | Qty. 1 | 8 ft x 4 ft

Menu Signs | Qty. 1 | 8 ft x 4 ft - Brixen

2D Brush | 8 ft - Brixen

2D Lipsticks | 5 ft.