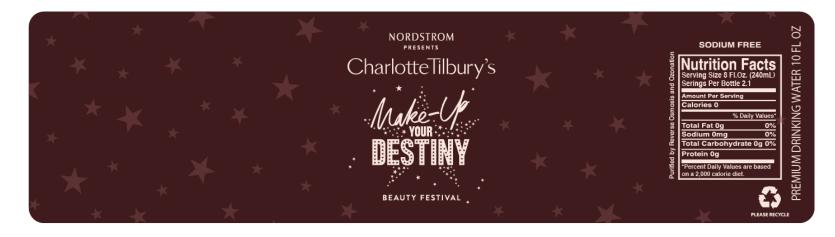

#### **CATERING**

Beverage Sleeve | 9 in. x 3 in.

Water Bottle Wrap | 6.5 in. x 1.75 in.

No10 Beverage Napkins | 5 in. x 5 in.

Cellophane Bag Stickers | 2 in. x 2 in.

## CATERING CONT.

Drink Labels | 5.25 in. x 2.25 in.

Square Labels | 1.75 in x 1.75 in.