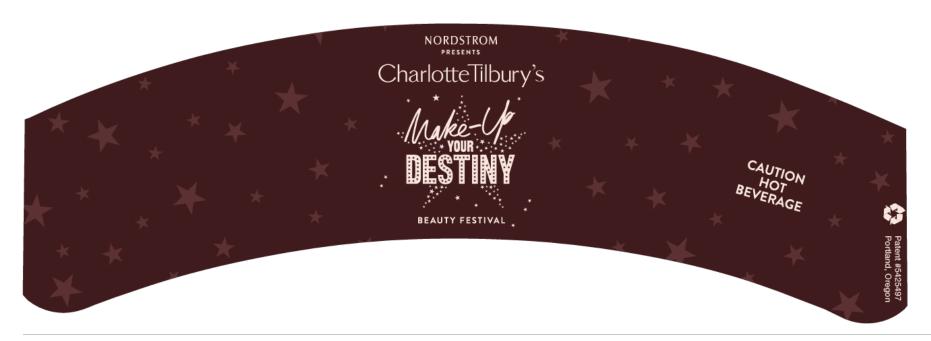

#### **CATERING**

Beverage Sleeve | 9 in. x 3 in.

Water Bottle Wrap | 6.5 in. x 1.75 in.

No10 Beverage Napkins | 5 in. x 5 in.

Cellophane Bag Stickers | 2 in. x 2 in.