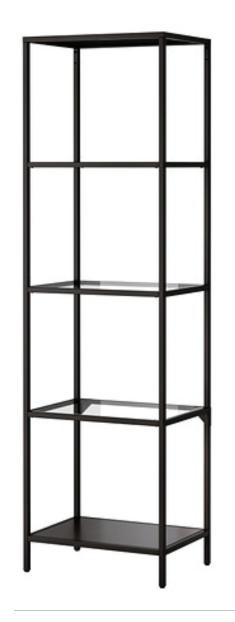

#### SKIN BAR, EYE BAR & LIP BAR: KIT OF PARTS

Shelving Unit | Qty. 3 | 20 1/8 in x 68 7/8 in

- Brixen

Menu Signs | Qty. 1 | 8 ft x 4 ft

Menu Signs | Qty. 1 | 8 ft x 4 ft - Brixen

2D Brush | 8 ft - Brixen

2D Lipsticks | 5 ft.