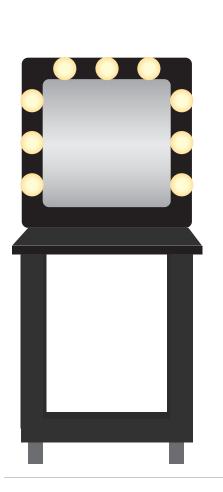

# TRANSFORMATION STATION: KIT OF PARTS CONT.

Vanities

2D Brush | 8 ft - Brixen

Directors Chairs | Qty. 40

2D Lipsticks | 5 ft.

- 2 shades
- Brixen

NORDSTROM

VM | BEAUTY >> CHARLOTTE TILBURY