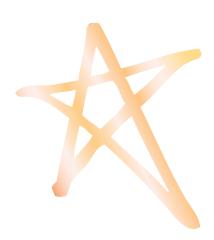

#### **ENTRANCE: KIT OF PARTS**

Marquee Letters | Qty. 16

- attached to trussing
- double stacked truss to accomodate letters
- Scott Coppersmith Designs

2D Gold Star | Qty. 1 | 12 in x 14 in

- adhered to curtain
- rose gold foil

2D Star | Qty. 1 | 67 in x 63 in

- adhered to curtain
- ultraboard
- Brixen

2D Star | Qty. 1 | 41 in x 42 in

- adhered to curtain.
- ultraboard
- Brixen

2D Gold Star | Qty. 5 | 25 in x 23.7 in

- adhered to curtain
- rose gold foil
- Brixen

- Brixen

2D Gold Star | Qty. 1 | 8 in x 9.23 in

- adhered to curtain
- rose gold foil
- Brixen

2D Lipsticks | Qty. 8 | 11.75 in tall

- adhered to curtain
- 8 different shades
- rose gold foil
- Brixen

Curtains | Royal Velvet