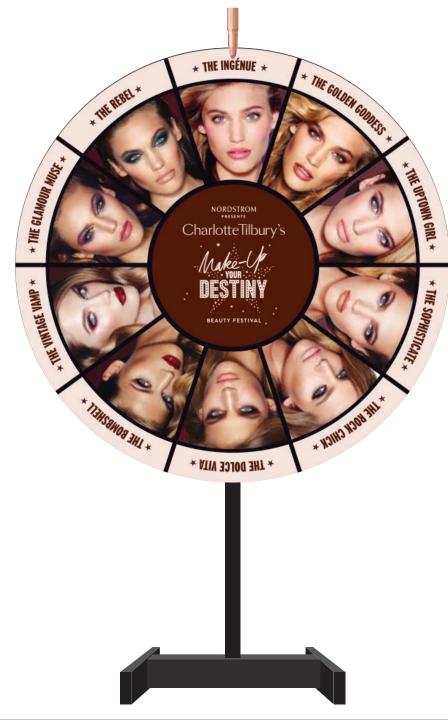

## WHEEL OF DESTINY

Wheel | Qty. 2 | 48 in x 48 in

- Brixen

Lipstick Ticker | Qty. 1 |

- Brixen