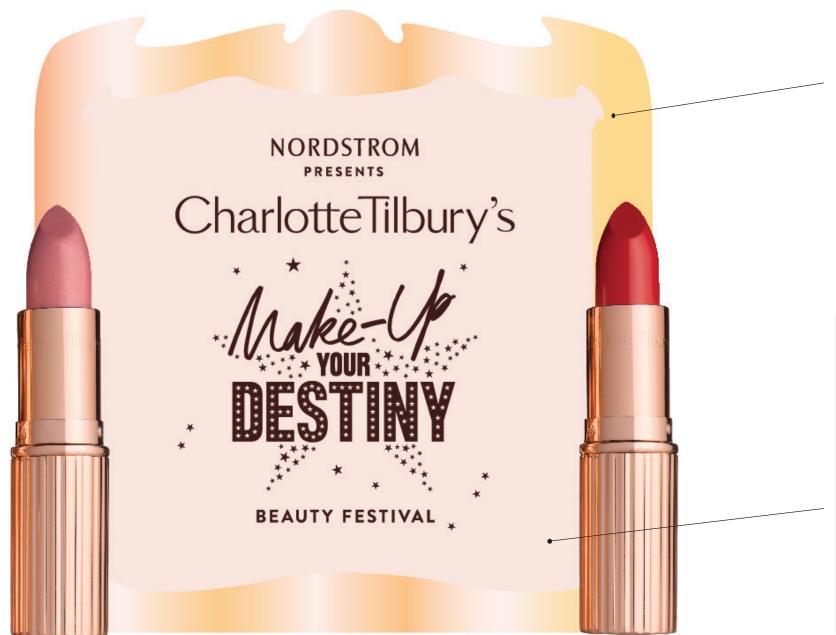

Designer Lara Gwaltney lara.gwaltney@nordstrom.com NORDSTROM PRESENTS

Charlotte Tilbury's

#### **ENTRANCE: KIT OF PARTS**

Marquee Letters | Qty. 16

- attached to trussing
- double stacked truss to accomodate letters
- Scott Coppersmith Designs

2D Gold Star | Qty. 1 | 12 in x 14 in

- adhered to curtain
- rose gold foil

2D Star | Qty. 1 | 67 in x 63 in

- adhered to curtain
- ultraboard
- Brixen

2D Star | Qty. 1 | 41 in x 42 in

- adhered to curtain.
- ultraboard
- Brixen

2D Gold Star | Qty. 5 | 25 in x 23.7 in

- adhered to curtain
- rose gold foil
- Brixen

- Brixen

2D Gold Star | Qty. 1 | 8 in x 9.23 in

- adhered to curtain
- rose gold foil
- Brixen

2D Lipsticks | Qty. 8 | 11.75 in tall

- adhered to curtain
- 8 different shades
- rose gold foil
- Brixen

Curtains | Royal Velvet