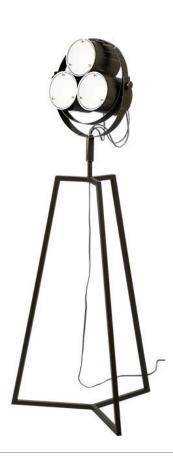

## **AMBIENT ELEMENTS**

Market Lights
- hung throughout event space

Floor Lamp - placement tbd at event set-up

Oriental Rug | Qty. 2 - placement tbd at event set-up