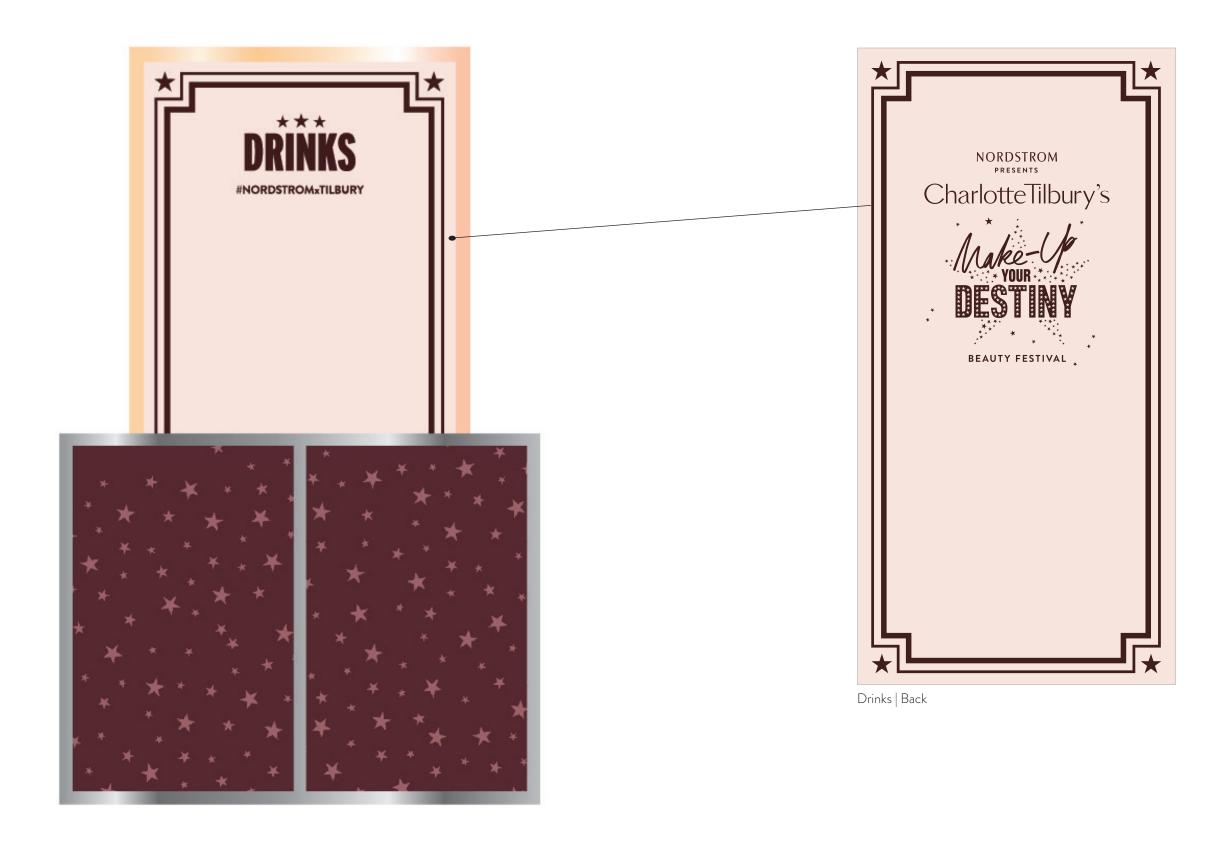

#### **CATERING**

Beverage Sleeve | 9 in. x 3 in.

Water Bottle Wrap | 6.5 in. x 1.75 in.

No10 Beverage Napkins | 5 in. x 5 in.

Cellophane Bag Stickers | 2 in. x 2 in.

## CATERING CONT.

Drink Labels | 5.25 in. x 2.25 in.

Square Labels | 1.75 in x 1.75 in.