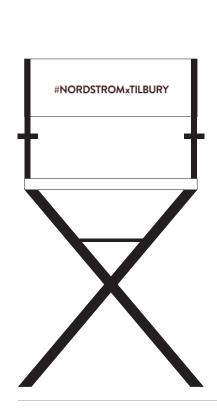

# TRANSFORMATION STATION: KIT OF PARTS CONT.

Vanities

2D Brush | 8 ft - Brixen

Directors Chairs | Qty. 40

2D Lipsticks | 5 ft.

- 2 shades
- Brixen

NORDSTROM

VM | BEAUTY >> CHARLOTTE TILBURY