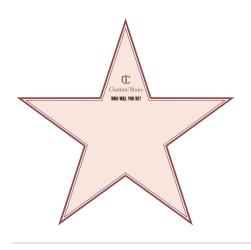

#### **ENTRANCE: KIT OF PARTS**

Marquee Letters | Qty. 16

- attached to trussing
- double stacked truss to accomodate letters
- Scott Coppersmith Designs

2D Gold Star | Qty. 1 | 12 in x 14 in

- adhered to curtain
- rose gold foil

2D Star | Qty. 1 | 67 in x 63 in

- adhered to curtain
- ultraboard
- Brixen

2D Star | Qty. 1 | 41 in x 42 in

- adhered to curtain.
- ultraboard
- Brixen

2D Gold Star | Qty. 5 | 25 in x 23.7 in

- adhered to curtain
- rose gold foil
- Brixen

- Brixen

2D Gold Star | Qty. 1 | 8 in x 9.23 in

- adhered to curtain
- rose gold foil
- Brixen

2D Lipsticks | Qty. 8 | 11.75 in tall

- adhered to curtain
- 8 different shades
- rose gold foil
- Brixen

Curtains | Royal Velvet