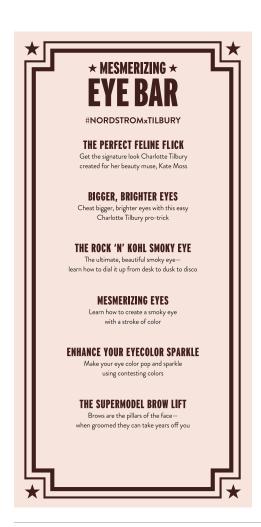

## SKIN BAR, EYE BAR & LIP BAR

#### SKIN BAR, EYE BAR & LIP BAR: KIT OF PARTS

Shelving Unit | Qty. 3 | 20 1/8 in x 68 7/8 in

- Brixen

Menu Signs | Qty. 1 | 8 ft x 4 ft

Menu Signs | Qty. 1 | 8 ft x 4 ft - Brixen

2D Brush | 8 ft - Brixen

2D Lipsticks | 5 ft.