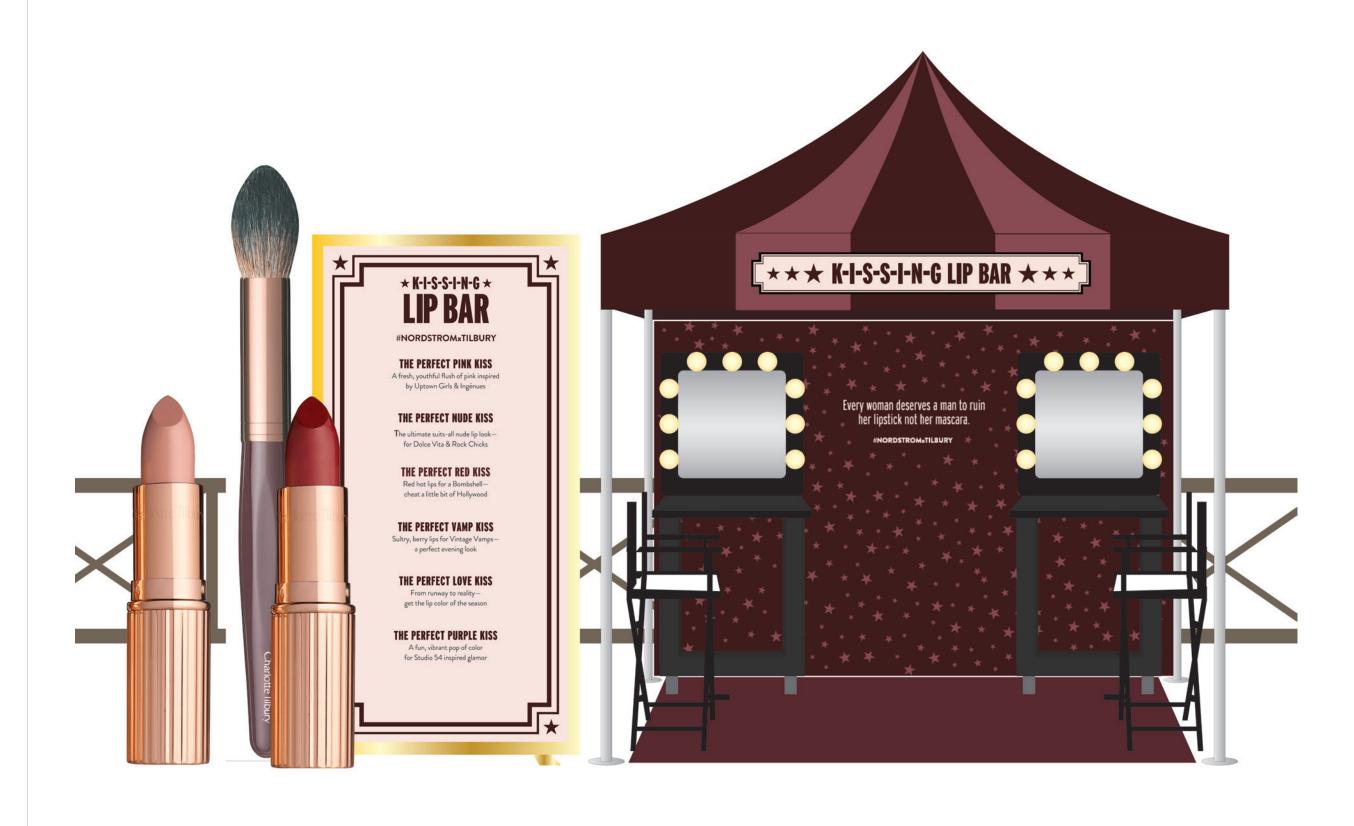

## SKIN BAR, EYE BAR & LIP BAR

#### SKIN BAR, EYE BAR & LIP BAR: KIT OF PARTS

Shelving Unit | Qty. 3 | 20 1/8 in x 68 7/8 in

- Brixen

Menu Signs | Qty. 1 | 8 ft x 4 ft

Menu Signs | Qty. 1 | 8 ft x 4 ft - Brixen

2D Brush | 8 ft - Brixen

2D Lipsticks | 5 ft.

- 2 shades
- Brixen

Menu Signs | Qty. 1 | 8 ft x 4 ft

- Brixen

### SKIN BAR, EYE BAR & LIP BAR: KIT OF PARTS

Tent Top | Qty. 1 | 10 ft x 10 ft - Vitabri Tents

Wall Side, Front | Qty. 1 | 10 ft - Vitabri Tents

Tent Top | Qty. 1 | 10 ft x 10 ft - Vitabri Tents

Wall Side, Front | Qty. 1 | 10 ft - Vitabri Tents

Tent Top | Qty. 1 | 10 ft x 10 ft - Vitabri Tents

Wall Side, Front | Qty. 1 | 10 ft - Vitabri Tents

Railskirt | Qty. 6 | 10 ft - Vitabri Tents

Wall Side, Back, All | Qty. 3 | 10 ft - Vitabri Tents