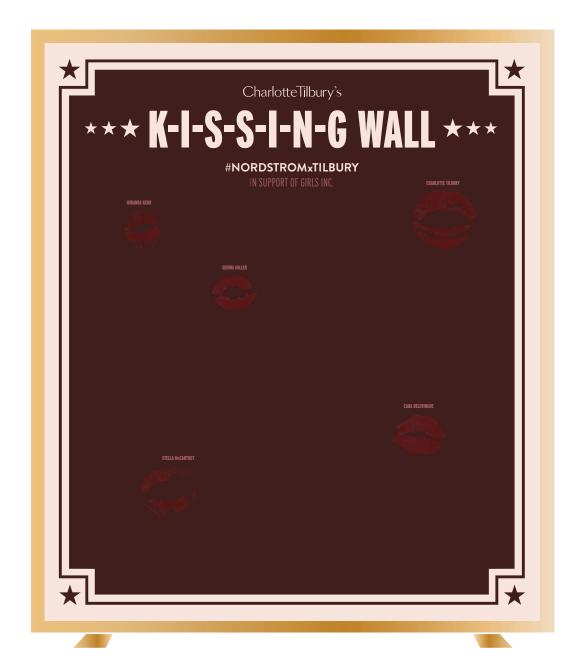

#### **ANIMATION: KISSING WALL**

Star Stickers | 5 in x 6 in

- Brixen

2D Lipsticks | 5 ft.

- 2 shades
- Brixen