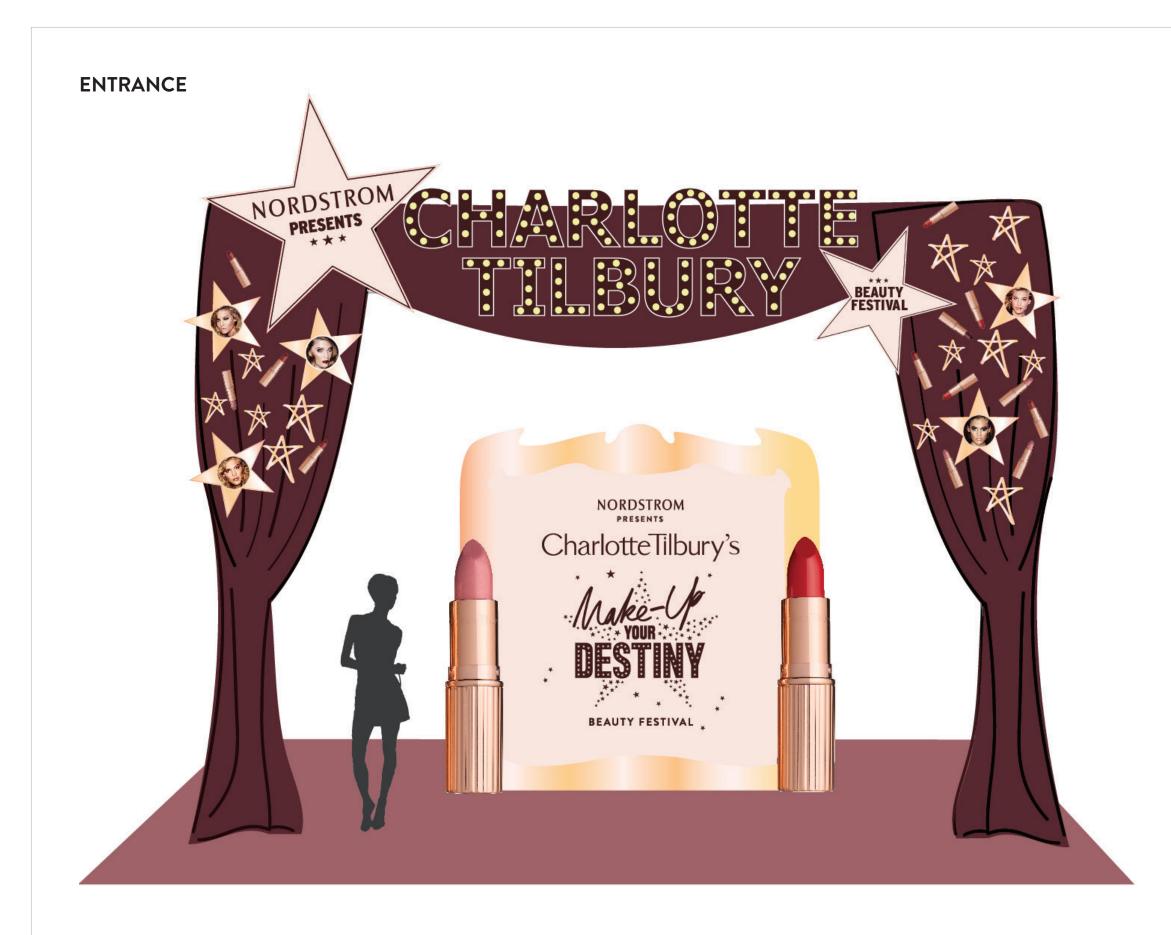

## **ENTRANCE: MECHANICAL**

#### **ENTRANCE: KIT OF PARTS**

Marquee Letters | Qty. 16

- attached to trussing
- double stacked truss to accomodate letters
- Scott Coppersmith Designs

2D Gold Star | Qty. 1 | 12 in x 14 in

- adhered to curtain
- rose gold foil

2D Star | Qty. 1 | 67 in x 63 in

- adhered to curtain
- ultraboard
- Brixen

2D Star | Qty. 1 | 41 in x 42 in

- adhered to curtain.
- ultraboard
- Brixen

2D Gold Star | Qty. 5 | 25 in x 23.7 in

- adhered to curtain
- rose gold foil
- Brixen

- Brixen

2D Gold Star | Qty. 1 | 8 in x 9.23 in

- adhered to curtain
- rose gold foil
- Brixen

2D Lipsticks | Qty. 8 | 11.75 in tall

- adhered to curtain
- 8 different shades
- rose gold foil
- Brixen

Curtains | Royal Velvet

NORDSTROM

#### **ENTRANCE PRESTO POP UP**

Presto Pop Up Frame | Qty. 2

- rose gold foil
- one for front and back
- attach to velcro on presto pop up
- Brixen

Presto Pop Up | Back

Presto Pop Up | Qty. 1 | 10.5 ft x 9.75 ft

- double sided
- velcro to attach frame
- Rainier