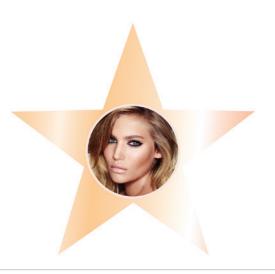

#### **ENTRANCE: KIT OF PARTS**

Marquee Letters | Qty. 16

- attached to trussing
- double stacked truss to accomodate letters
- Scott Coppersmith Designs

2D Gold Star | Qty. 1 | 12 in x 14 in

- adhered to curtain
- rose gold foil

2D Star | Qty. 1 | 67 in x 63 in

- adhered to curtain
- ultraboard
- Brixen

2D Star | Qty. 1 | 41 in x 42 in

- adhered to curtain.
- ultraboard
- Brixen

2D Gold Star | Qty. 5 | 25 in x 23.7 in

- adhered to curtain
- rose gold foil
- Brixen