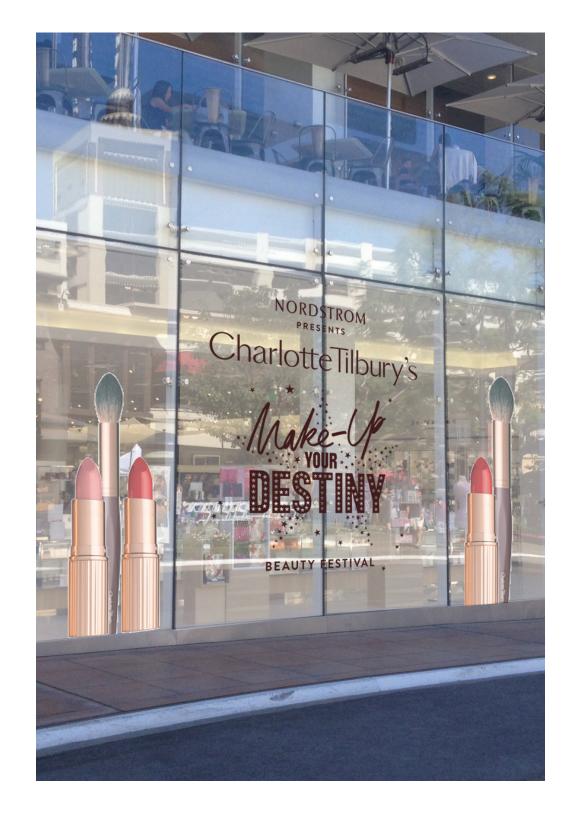

# STORE | CLINGS

NORDSTROM PRESENTS

Charlotte Tilbury's

Window Cling | Qty. 1 | 113 in x 130 in

- interior mount
- split in the middle (2 pieces)

2D Lipsticks | 5 ft.

- 2 shades
- Brixen

2D Brush | 8 ft - Brixen