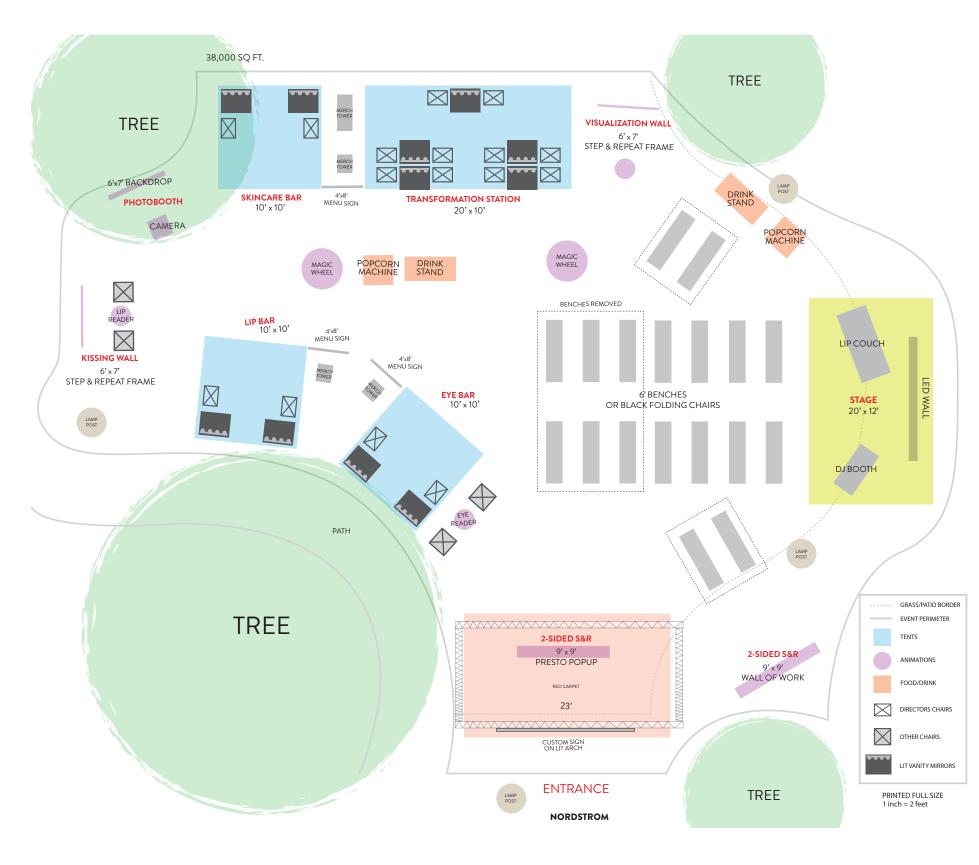

#### SITE MAP

## **AMBIENT ELEMENTS**

Market Lights
- hung throughout event space

Floor Lamp - placement tbd at event set-up

Oriental Rug | Qty. 2 - placement tbd at event set-up

## **ENTRANCE: MECHANICAL**

#### **ENTRANCE: KIT OF PARTS**

Marquee Letters | Qty. 16

- attached to trussing
- double stacked truss to accomodate letters
- Scott Coppersmith Designs

2D Gold Star | Qty. 1 | 12 in x 14 in

- adhered to curtain
- rose gold foil

#### TRANSFORMATION STATION

# TRANSFORMATION STATION: KIT OF PARTS

Railskirt | Qty. 2 | 10 ft - Vitabri Tents

Tent Top | Qty. 1 | 10 ft x 20 ft

- canvas
- Vitabri Tents

Front Wall | Qty. 1 | 20 ft

- canvas
- Vitabri Tents

Back Wall | Qty. 1 | 20 ft

# TRANSFORMATION STATION: KIT OF PARTS CONT.

Vanities

2D Brush | 8 ft - Brixen

Directors Chairs | Qty. 40

2D Lipsticks | 5 ft.

- 2 shades
- Brixen

NORDSTROM

VM | BEAUTY >> CHARLOTTE TILBURY

## WHEEL OF DESTINY

Wheel | Qty. 2 | 48 in x 48 in

- Brixen

Lipstick Ticker | Qty. 1 |

- Brixen

## SKIN BAR, EYE BAR & LIP BAR

#### SKIN BAR, EYE BAR & LIP BAR: KIT OF PARTS

Shelving Unit | Qty. 3 | 20 1/8 in x 68 7/8 in

- Brixen

Menu Signs | Qty. 1 | 8 ft x 4 ft

Menu Signs | Qty. 1 | 8 ft x 4 ft - Brixen

2D Brush | 8 ft - Brixen

2D Lipsticks | 5 ft.

### SKIN BAR, EYE BAR & LIP BAR: KIT OF PARTS

Tent Top | Qty. 1 | 10 ft x 10 ft - Vitabri Tents

Wall Side, Front | Qty. 1 | 10 ft - Vitabri Tents

Tent Top | Qty. 1 | 10 ft x 10 ft - Vitabri Tents

Wall Side, Front | Qty. 1 | 10 ft - Vitabri Tents

Tent Top | Qty. 1 | 10 ft x 10 ft - Vitabri Tents

Wall Side, Front | Qty. 1 | 10 ft - Vitabri Tents

Railskirt | Qty. 6 | 10 ft - Vitabri Tents

Wall Side, Back, All | Qty. 3 | 10 ft - Vitabri Tents

#### ANIMATION: WISHING WALL

Star Stickers | 5 in x 6 in - Brixen

2D Lipsticks | 5 ft.

- 2 shades
- Brixen

#### **ANIMATION: KISSING WALL**

Star Stickers | 5 in x 6 in

- Brixen

2D Lipsticks | 5 ft.

- 2 shades
- Brixen

#### WALL OF WORK

30x69 Graphic

- Brixen