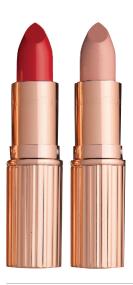

- Brixen

2D Gold Star | Qty. 1 | 8 in x 9.23 in

- adhered to curtain
- rose gold foil
- Brixen

2D Lipsticks | Qty. 8 | 11.75 in tall

- adhered to curtain
- 8 different shades
- rose gold foil
- Brixen

Curtains | Royal Velvet

# TRANSFORMATION STATION: KIT OF PARTS CONT.

Vanities

2D Brush | 8 ft - Brixen

Directors Chairs | Qty. 40

2D Lipsticks | 5 ft.

- 2 shades
- Brixen

NORDSTROM

VM | BEAUTY >> CHARLOTTE TILBURY

- 2 shades
- Brixen

Menu Signs | Qty. 1 | 8 ft x 4 ft

- Brixen

#### ANIMATION: WISHING WALL

Star Stickers | 5 in x 6 in - Brixen

2D Lipsticks | 5 ft.

- 2 shades
- Brixen

#### **ANIMATION: KISSING WALL**

Star Stickers | 5 in x 6 in

- Brixen

2D Lipsticks | 5 ft.

- 2 shades
- Brixen

# STORE | CLINGS

NORDSTROM PRESENTS

Charlotte Tilbury's

Window Cling | Qty. 1 | 113 in x 130 in

- interior mount
- split in the middle (2 pieces)

2D Lipsticks | 5 ft.

- 2 shades
- Brixen

2D Brush | 8 ft - Brixen