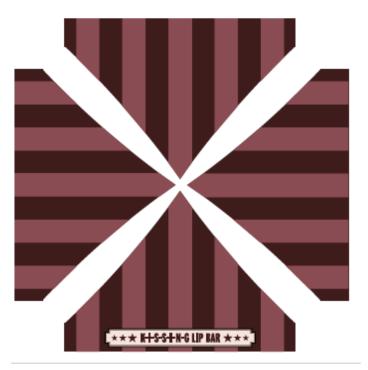

#### **ANIMATION: KISSING WALL**

Star Stickers | 5 in x 6 in

- Brixen

2D Lipsticks | 5 ft.

- 2 shades
- Brixen