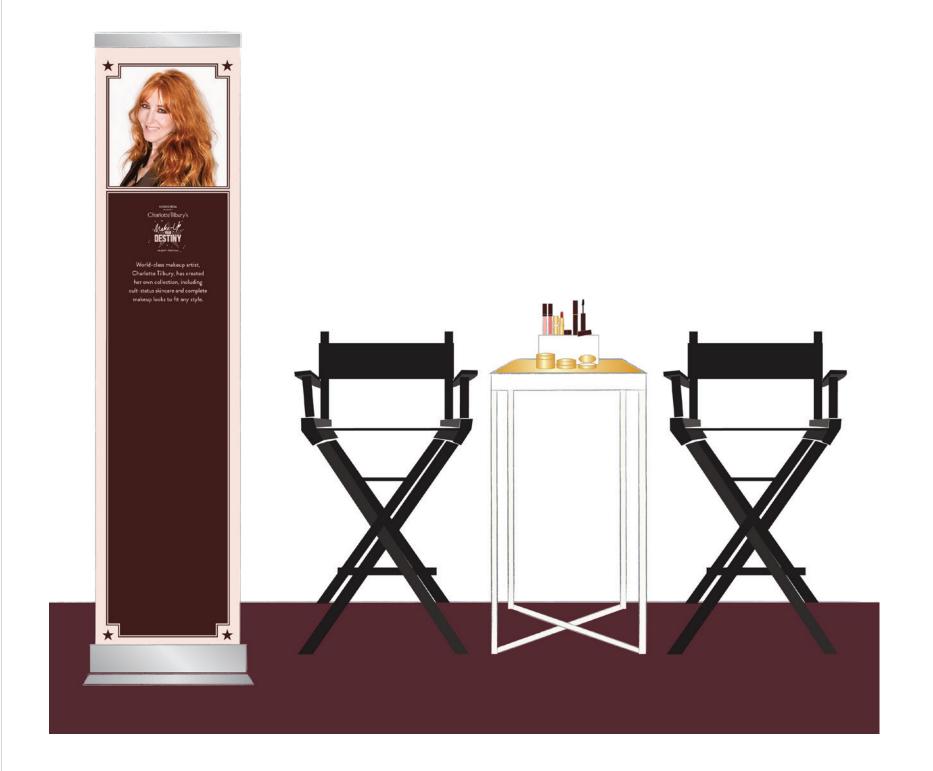

# TRANSFORMATION STATION: KIT OF PARTS CONT.

Vanities

2D Brush | 8 ft - Brixen

Directors Chairs | Qty. 40

2D Lipsticks | 5 ft.

- 2 shades
- Brixen

NORDSTROM

VM | BEAUTY >> CHARLOTTE TILBURY

# VISUAL POSITIONS V1

9x9 Claim Disc - KelTech

7x11 Menu of Looks - AlphaGraphics

World-class makeup artist,
Charlotte Tilbury, has created
her own collection, including
cult-status skincare and complete
makeup looks to fit any style.