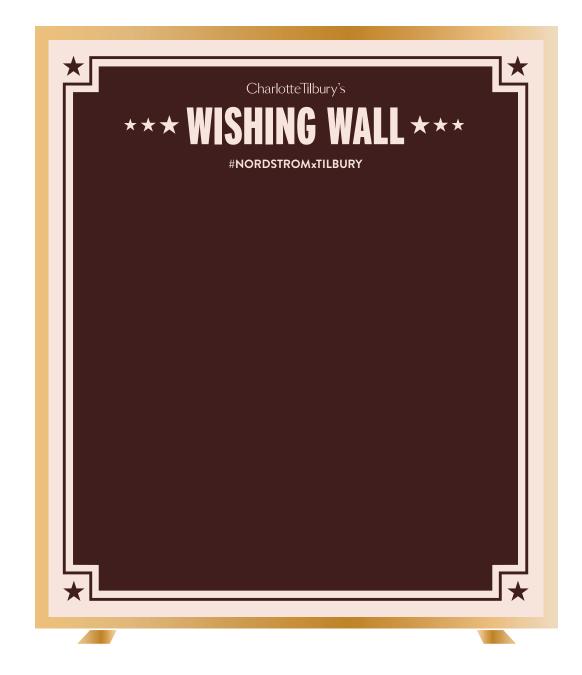

#### ANIMATION: WISHING WALL

Star Stickers | 5 in x 6 in - Brixen

2D Lipsticks | 5 ft.

- 2 shades
- Brixen