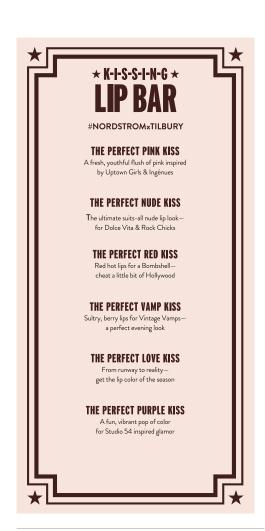

## SKIN BAR, EYE BAR & LIP BAR

#### SKIN BAR, EYE BAR & LIP BAR: KIT OF PARTS

Shelving Unit | Qty. 3 | 20 1/8 in x 68 7/8 in

- Brixen

Menu Signs | Qty. 1 | 8 ft x 4 ft

Menu Signs | Qty. 1 | 8 ft x 4 ft - Brixen

2D Brush | 8 ft - Brixen

2D Lipsticks | 5 ft.