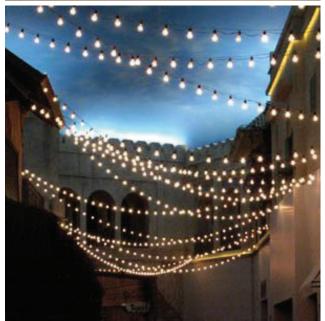

## **AMBIENT ELEMENTS**

Market Lights
- hung throughout event space

Floor Lamp - placement tbd at event set-up

Oriental Rug | Qty. 2 - placement tbd at event set-up