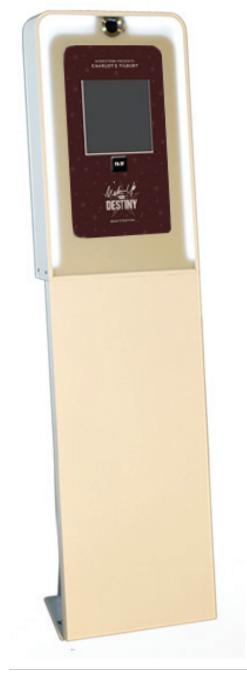

## РНОТОВООТН

Photo Booth Kiosk - KeShot

Backdrop | Qty. 1 | 6 ft x 7 ft - Brixen

Speech Bubble Props | Qty. 30 | 11.5 in x 8 in

- 3 of each
- Brixen

Template | Printout | 1up - Keshot

Template | Printout | 4up - Keshot