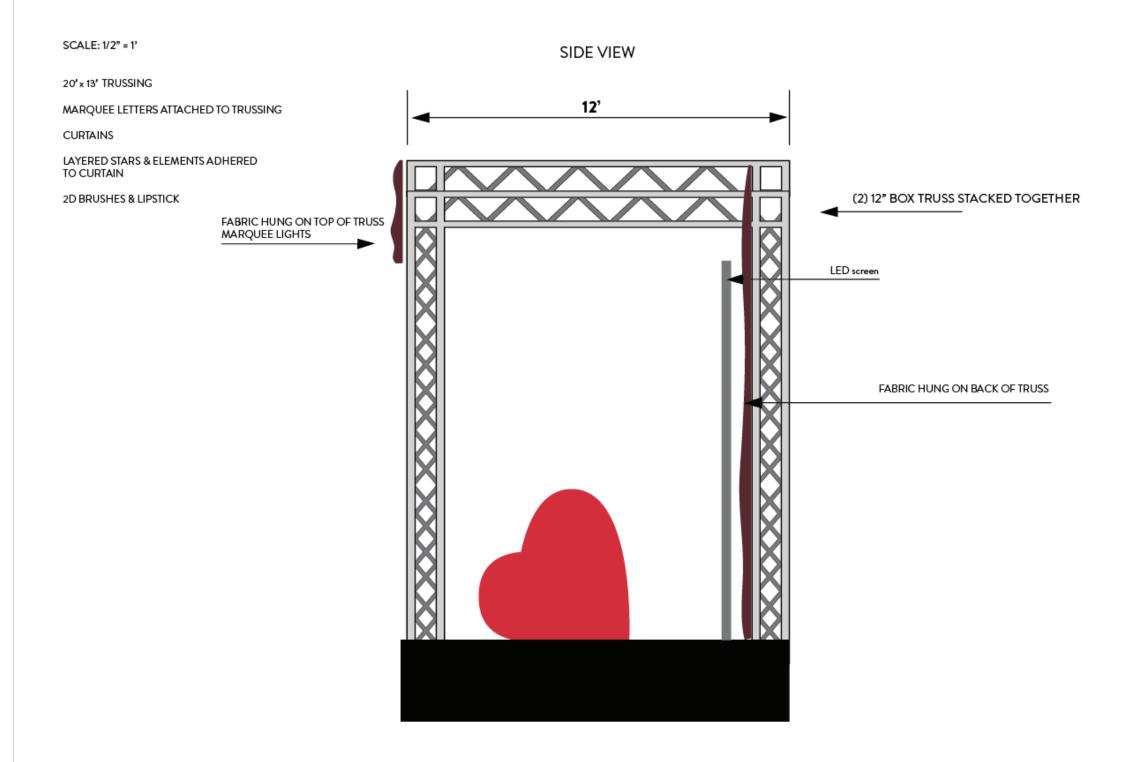

#### **ENTRANCE: KIT OF PARTS**

Marquee Letters | Qty. 16

- attached to trussing
- double stacked truss to accomodate letters
- Scott Coppersmith Designs

2D Gold Star | Qty. 1 | 12 in x 14 in

- adhered to curtain
- rose gold foil

2D Star | Qty. 1 | 67 in x 63 in

- adhered to curtain
- ultraboard
- Brixen

2D Star | Qty. 1 | 41 in x 42 in

- adhered to curtain.
- ultraboard
- Brixen

2D Gold Star | Qty. 5 | 25 in x 23.7 in

- adhered to curtain
- rose gold foil
- Brixen

- Brixen

2D Gold Star | Qty. 1 | 8 in x 9.23 in

- adhered to curtain
- rose gold foil
- Brixen

2D Lipsticks | Qty. 8 | 11.75 in tall

- adhered to curtain
- 8 different shades
- rose gold foil
- Brixen

Curtains | Royal Velvet

#### **STAGING: KIT OF PARTS**

Marquee Letters | Qty. 16 | dimensions

- attached to trussing
- double stacked truss to accomodate letters
- Scott Coppersmith Designs

2D Gold Star | Qty. 1 | 67 in x 63 in

- adhered to curtain
- ultraboard
- Brixen

2D Brush | 8 ft

- attach to trussing.
- Brixen

DJ Booth Vinyl | 1 | 42 in x 32 in

- Brixen

Lip Prop | Qty. 1 - coming from production shop 391

LED Screen | 8 ft x 13 ft

LED Screen Frame | Qty. 1 | approx 13.5 ft x 10.4 ft

- rose gold foil
- Brixen

Curtains | Royal Velvet

NORDSTROM