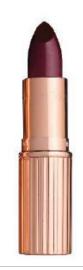

- Brixen

2D Gold Star | Qty. 1 | 8 in x 9.23 in

- adhered to curtain
- rose gold foil
- Brixen

2D Lipsticks | Qty. 8 | 11.75 in tall

- adhered to curtain
- 8 different shades
- rose gold foil
- Brixen

Curtains | Royal Velvet