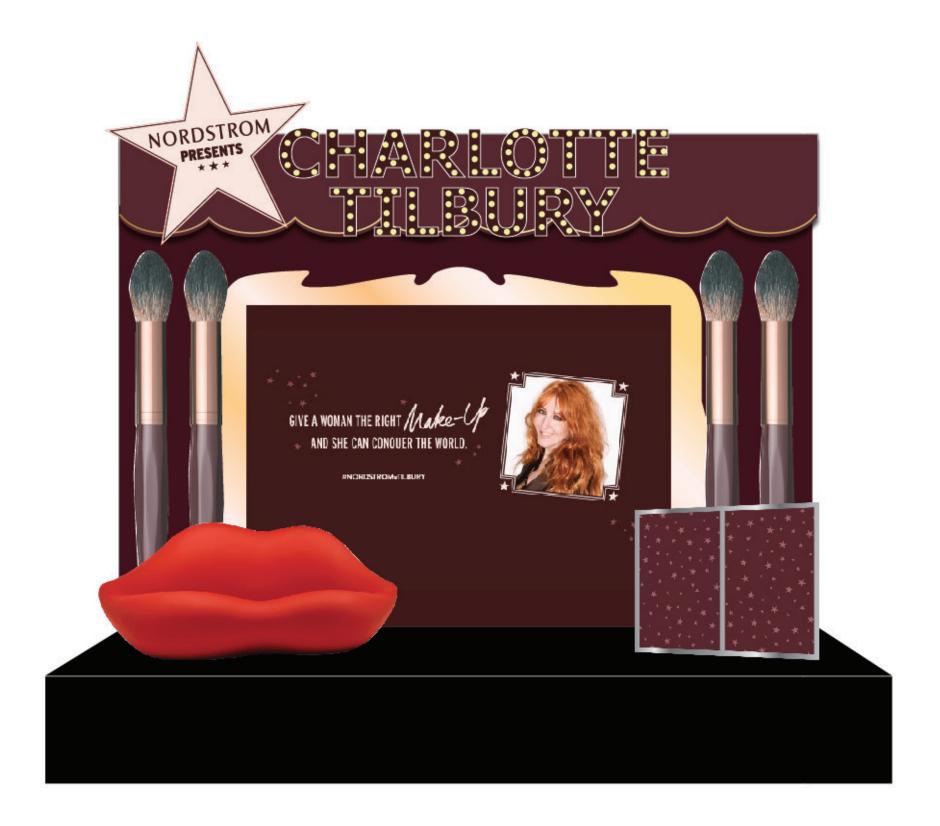

#### **STAGING: KIT OF PARTS**

Marquee Letters | Qty. 16 | dimensions

- attached to trussing
- double stacked truss to accomodate letters
- Scott Coppersmith Designs

2D Gold Star | Qty. 1 | 67 in x 63 in

- adhered to curtain
- ultraboard
- Brixen

2D Brush | 8 ft

- attach to trussing.
- Brixen

DJ Booth Vinyl | 1 | 42 in x 32 in

- Brixen

Lip Prop | Qty. 1 - coming from production shop 391

LED Screen | 8 ft x 13 ft

LED Screen Frame | Qty. 1 | approx 13.5 ft x 10.4 ft

- rose gold foil
- Brixen

Curtains | Royal Velvet

NORDSTROM