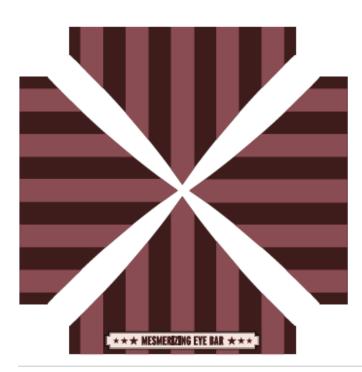

## SKIN BAR, EYE BAR & LIP BAR

#### SKIN BAR, EYE BAR & LIP BAR: KIT OF PARTS

Shelving Unit | Qty. 3 | 20 1/8 in x 68 7/8 in

- Brixen

Menu Signs | Qty. 1 | 8 ft x 4 ft

Menu Signs | Qty. 1 | 8 ft x 4 ft - Brixen

2D Brush | 8 ft - Brixen

2D Lipsticks | 5 ft.