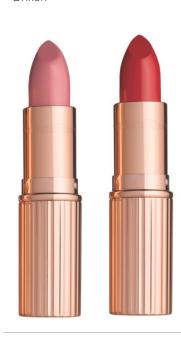

- Brixen

2D Gold Star | Qty. 1 | 8 in x 9.23 in

- adhered to curtain
- rose gold foil
- Brixen

2D Lipsticks | Qty. 8 | 11.75 in tall

- adhered to curtain
- 8 different shades
- rose gold foil
- Brixen

Curtains | Royal Velvet

# TRANSFORMATION STATION: KIT OF PARTS CONT.

Vanities

2D Brush | 8 ft - Brixen

Directors Chairs | Qty. 40

2D Lipsticks | 5 ft.

- 2 shades
- Brixen

NORDSTROM

VM | BEAUTY >> CHARLOTTE TILBURY

- 2 shades
- Brixen

Menu Signs | Qty. 1 | 8 ft x 4 ft

- Brixen

#### ANIMATION: WISHING WALL

Star Stickers | 5 in x 6 in - Brixen

2D Lipsticks | 5 ft.

- 2 shades
- Brixen

#### **ANIMATION: KISSING WALL**

Star Stickers | 5 in x 6 in

- Brixen

2D Lipsticks | 5 ft.

- 2 shades
- Brixen

# STORE | CLINGS

NORDSTROM PRESENTS

Charlotte Tilbury's

Window Cling | Qty. 1 | 113 in x 130 in

- interior mount
- split in the middle (2 pieces)

2D Lipsticks | 5 ft.

- 2 shades
- Brixen

2D Brush | 8 ft - Brixen