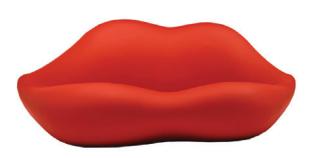

- adhered to curtain
- ultraboard
- Brixen

2D Brush | 8 ft

- attach to trussing.
- Brixen

DJ Booth Vinyl | 1 | 42 in x 32 in

- Brixen

Lip Prop | Qty. 1 - coming from production shop 391

LED Screen | 8 ft x 13 ft