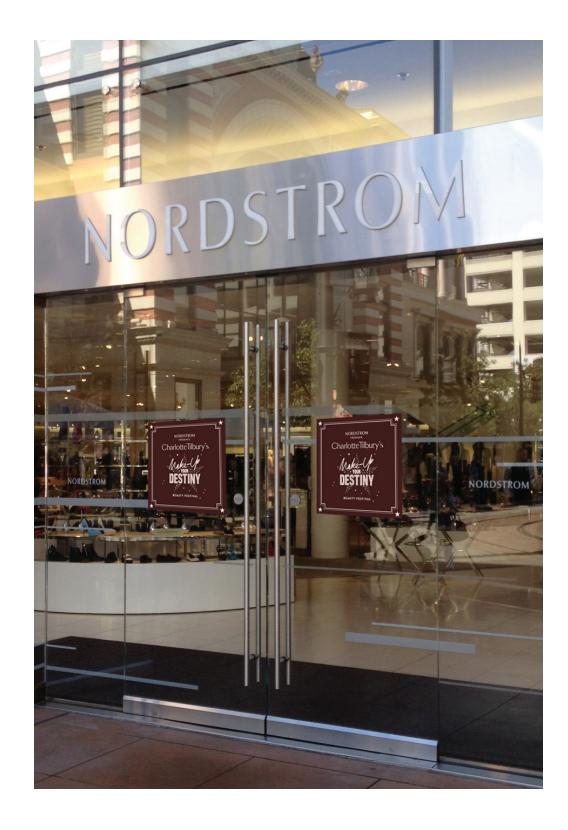

# STORE CLINGS

Door Cling | Qty. 10 | 14 in x 14 in

# STORE | CLINGS

NORDSTROM PRESENTS

Charlotte Tilbury's

Window Cling | Qty. 1 | 113 in x 130 in

- interior mount
- split in the middle (2 pieces)

2D Lipsticks | 5 ft.

- 2 shades
- Brixen

2D Brush | 8 ft - Brixen