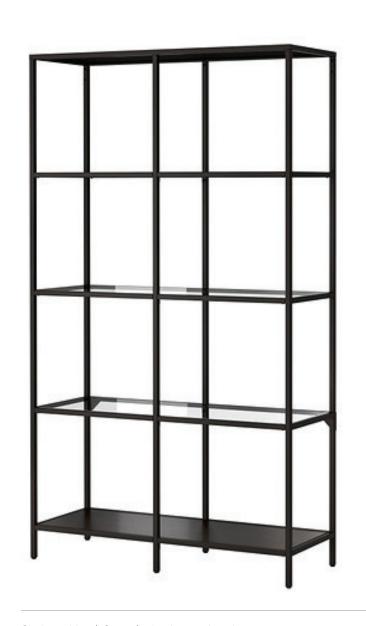

#### SKIN BAR, EYE BAR & LIP BAR: KIT OF PARTS

Shelving Unit | Qty. 3 | 20 1/8 in x 68 7/8 in

- Brixen

Menu Signs | Qty. 1 | 8 ft x 4 ft

Menu Signs | Qty. 1 | 8 ft x 4 ft - Brixen

2D Brush | 8 ft - Brixen

2D Lipsticks | 5 ft.